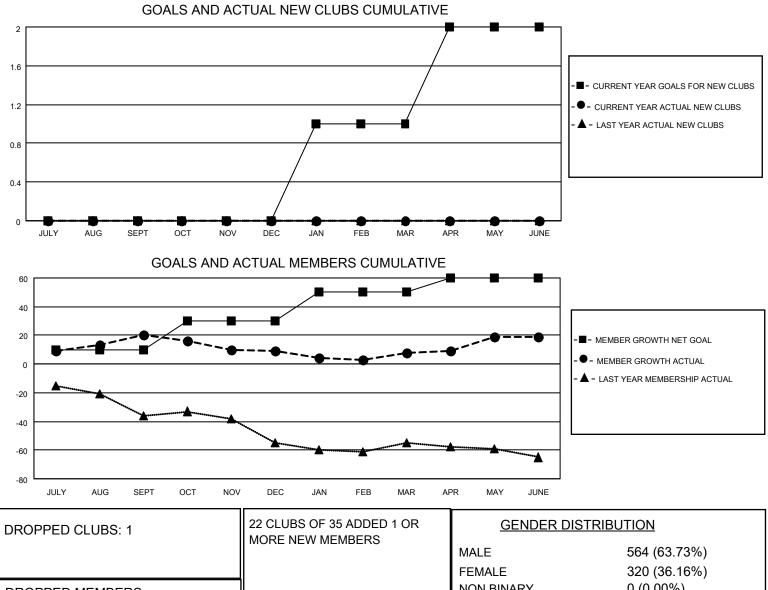

## LOCATION MICHIGAN

District 11 B2

Results as of: 6/30/2022

| Clubs                 |               |           |               | Members               |                        |                         |                                                    |
|-----------------------|---------------|-----------|---------------|-----------------------|------------------------|-------------------------|----------------------------------------------------|
| RESULTS FOR 2021-2022 |               |           |               | RESULTS FOR 2021-2022 |                        |                         |                                                    |
| QUARTER               | NEW CLUB GOAL | NEW CLUBS | DROPPED CLUBS | QUARTER               | BER GROWTH NET<br>GOAL | MEMBER GROWTH<br>ACTUAL | DROPPED<br>MEMBERS ACTUAL<br>(including transfers) |
| JULY/AUG/SEPT         | 0             | 0         | 0             | JULY/AUG/SEPT         | 10                     | 34                      | 12                                                 |
| OCT/NOV/DEC           | 0             | 0         | 1             | OCT/NOV/DEC           | 20                     | 25                      | 33                                                 |
| JAN/FEB/MAR           | 1             | 0         | 0             | JAN/FEB/MAR           | 20                     | 12                      | 13                                                 |
| APR/MAY/JUNE          | 1             | 0         | 0             | APR/MAY/JUNE          | 10                     | 27                      | 16                                                 |